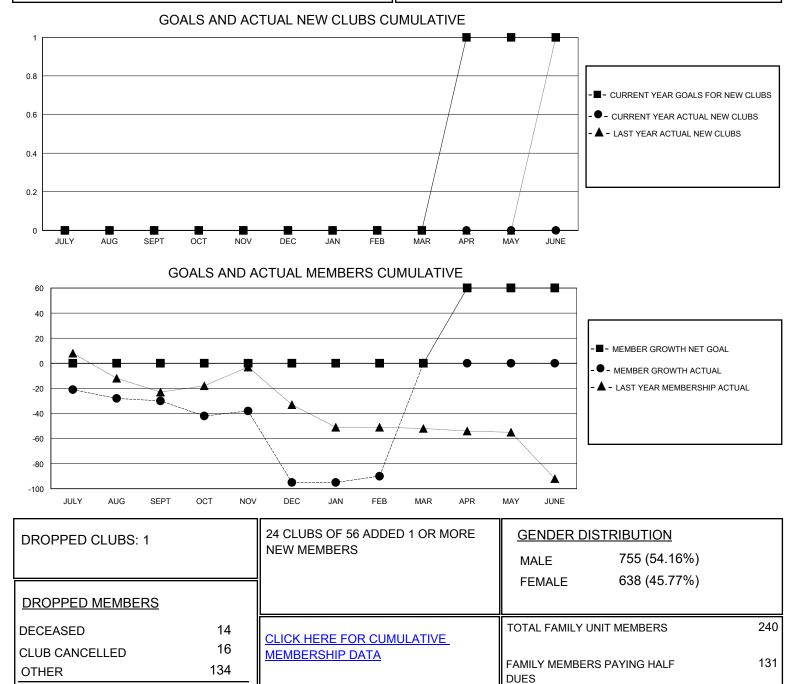

## MONTHLY MEMBERSHIP PROGRESS REPORT

District 50

Results as of: 2/29/2024

| GMT:                                        |               |             |               |                                             |                        |                         | GMT CA                                             |
|---------------------------------------------|---------------|-------------|---------------|---------------------------------------------|------------------------|-------------------------|----------------------------------------------------|
| Clubs                                       |               |             |               | Members                                     |                        |                         |                                                    |
| RESULTS FOR 2023-2024                       |               |             |               | RESULTS FOR 2023-2024                       |                        |                         |                                                    |
| QUARTER                                     | NEW CLUB GOAL | NEW CLUBS   | DROPPED CLUBS | QUARTER                                     | BER GROWTH NET<br>GOAL | MEMBER GROWTH<br>ACTUAL | DROPPED<br>MEMBERS ACTUAL<br>(including transfers) |
| JULY/AUG/SEPT<br>OCT/NOV/DEC<br>JAN/FEB/MAR | 0<br>0<br>0   | 0<br>0<br>0 | 0<br>1<br>0   | JULY/AUG/SEPT<br>OCT/NOV/DEC<br>JAN/FEB/MAR | 0<br>0<br>0            | 45<br>22<br>23          | 63<br>86<br>15                                     |
| APR/MAY/JUNE                                | 1             | 0           | 0             | APR/MAY/JUNE                                | 60                     | 0                       | 0                                                  |